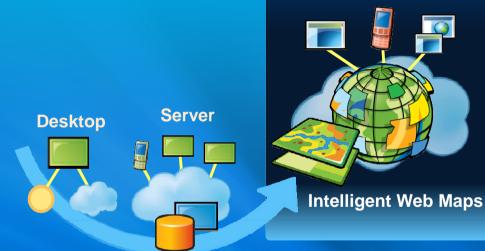

## **Leveraging The New Medium of Intelligent Web Maps**

Integrating Services (Data, Maps, Models . . . )

Simplifying GIS . . .

... Connecting and Providing Open Access

# These Web Maps Can Be Used Everywhere

... Enhancing Collaboration and Dissemination