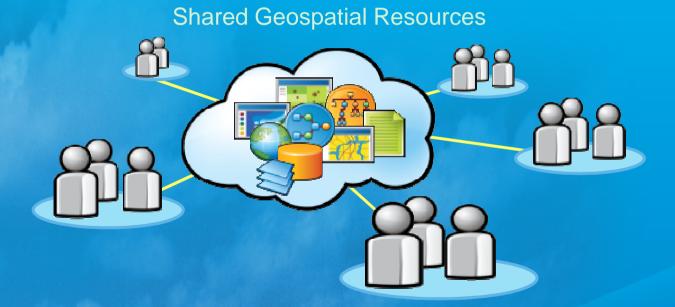

## New Paradigm in Data Dissemination.....

Geo-Portal enabled Publishing, discovery and use of geospatial resources

- Manage, publish, and store metadata
- Search and view geospatial resources
- View live map services