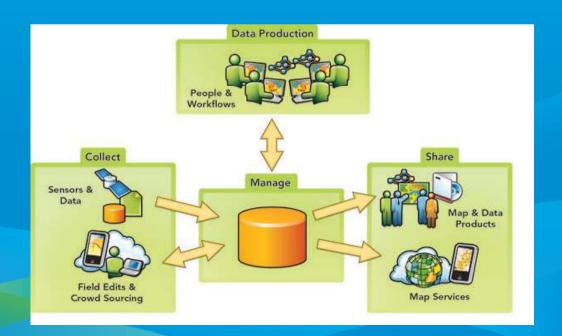

# Vision.....

- Get data GIS ready
- From Mapping to Spatial Datasets
- Transition from Tiles/Sheets to Area of Interest
- Geo-enabled Services for integration with GIS Applications
- Common Data Model
- Standardization of Processes & Procedures
- Mechanism for Regular update, both Online/Offline
- Embracing New Paradigm of
  - Structured Workflow
  - Geo-Spatial Production Mapping System
  - Data Dissemination

# So basically...

- Efficient & Structured Workflow for Data Creation, Integrated update mechanism,QA / QC and Monitoring
- Standardization of Data Model
- Automation of Cartographic Processes
- Geo-Portal / Web Application for efficient dissemination of Geo-Spatial data at various levels / devices