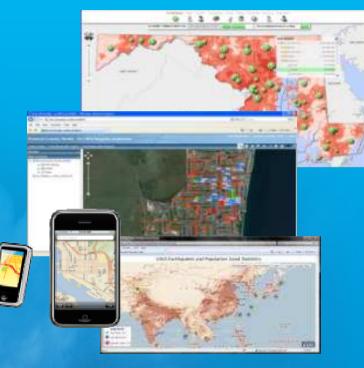

# **Evolving Dissemination Pattern....**

# These Web Maps Can Be Used Everywhere

... Enhancing Collaboration and Dissemination