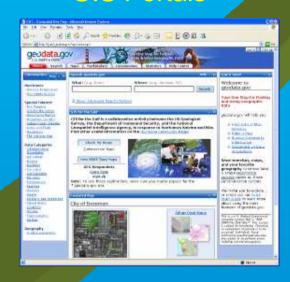

## **GIS** Portals

- System-oriented
- Data focus
- Geo-standards
- Top down

- Application focus
- IT standards
- Interoperable

File Transfer

- Ad hoc
- Data focus
- FTP transfer
- Bottom up