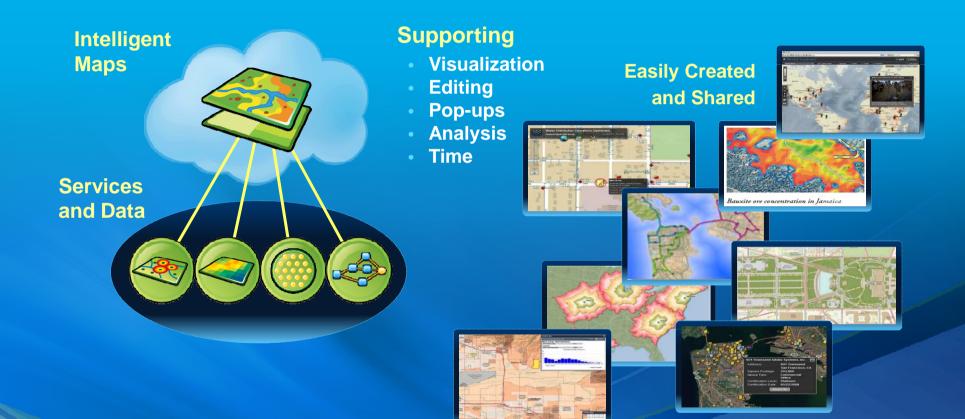

## **Leveraging The New Medium of Intelligent Web Maps**

Integrating Services (Data, Maps, Models . . . )

Simplifying GIS . . .

... Connecting and Providing Open Access

# These Web Maps Can Be Used Everywhere

... Enhancing Collaboration and Dissemination