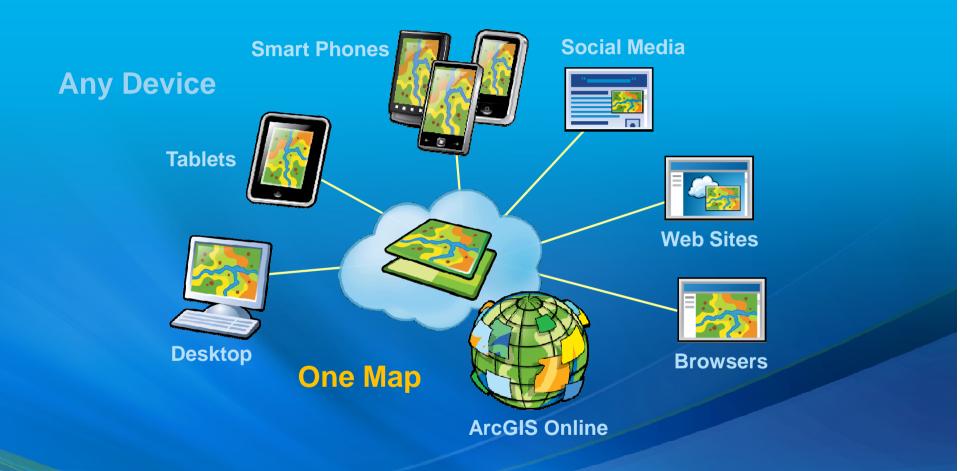

# These Web Maps Can Be Used Everywhere

... Enhancing Collaboration and Dissemination

## **ArcGIS Online Provides that Platform.....**

**Cloud / Web** 

An Open Platform for Maps and Geographic Information

• ... Easy and Accessible by Everyone