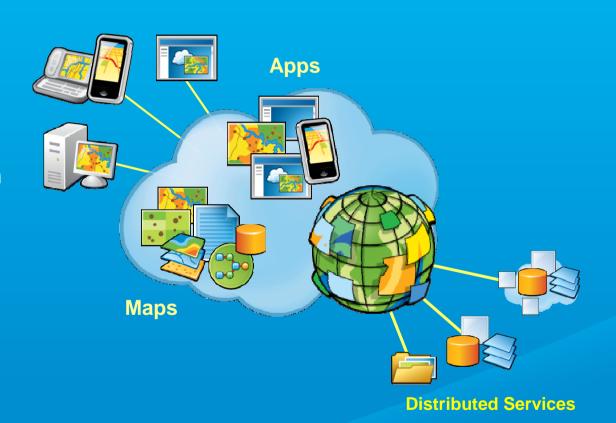

# That brings the concept of Geo-Services

- RESTful Services
- Easily Discoverable
- Open Standards Based
- Easy-to-Use Clients
- Customizable (API's)

Moving from Data Sharing
To Shared Services (Maps, Models, Data . . . )

# Serving Multiple Users/User groups

- Authoritative Data
- High Quality Maps
- Analytics and Models
- Rich Applications

Leveraging These Services . . .

# Requiring An Integrated Geographic Platform

**GIS Services** 

Integrating All Levels of Government . . .

That Could Support a Large Community of Users and Applications

## **ArcGIS Online Provides that Platform.....**

**Cloud / Web** 

An Open Platform for Maps and Geographic Information

• ... Easy and Accessible by Everyone

## And Presents "Geography as a Service"

A Cloud Based Portal

## **Providing:**

- Content Management
- Intuitive Mapping
- Sharing and Collaboration
- Web and Mobile Apps
- > Enterprise Integration
- > Open Interoperability

For Sharing, Discovery and Use....

...Providing a Ready-to-Use Geospatial Platform

## **Leveraging The New Medium of Intelligent Web Maps**

Integrating Services (Data, Maps, Models . . . )

Simplifying GIS . . .

... Connecting and Providing Open Access