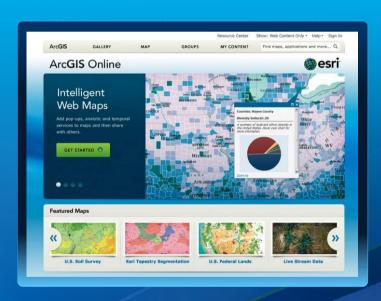

## **ArcGIS Online Provides that Platform.....**

**Cloud / Web** 

An Open Platform for Maps and Geographic Information

• ... Easy and Accessible by Everyone

## And Presents "Geography as a Service"

A Cloud Based Portal

## **Providing:**

- Content Management
- Intuitive Mapping
- Sharing and Collaboration
- Web and Mobile Apps
- > Enterprise Integration
- > Open Interoperability

For Sharing, Discovery and Use....

...Providing a Ready-to-Use Geospatial Platform