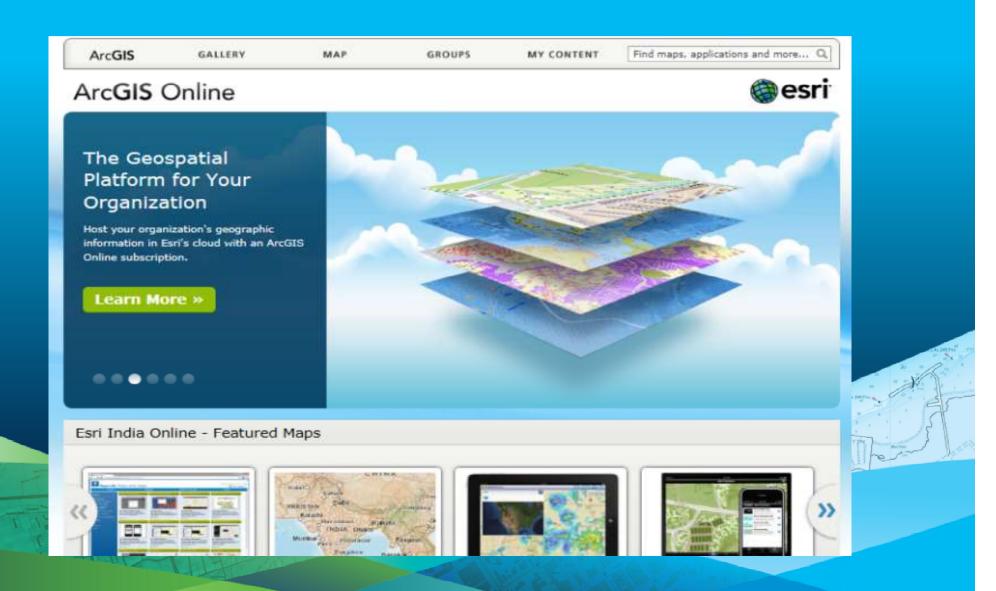

## **ArcGIS Online Provides that Platform.....**

**Cloud / Web** 

An Open Platform for Maps and Geographic Information

• ... Easy and Accessible by Everyone

## And Presents "Geography as a Service"

A Cloud Based Portal

## **Providing:**

- Content Management
- Intuitive Mapping
- Sharing and Collaboration
- Web and Mobile Apps
- > Enterprise Integration
- > Open Interoperability

For Sharing, Discovery and Use....

...Providing a Ready-to-Use Geospatial Platform

# Please Come & Explore AGOL With Us